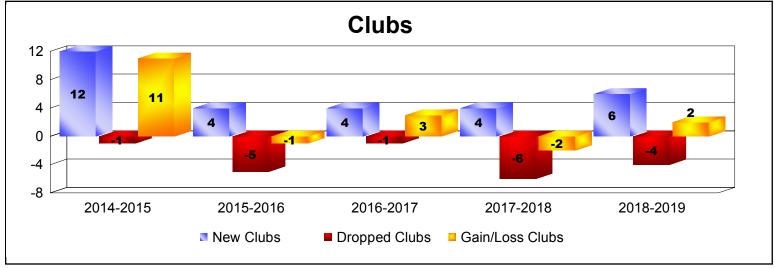

District 308 A1 As of June 2019 Cumulative

| Year      | New<br>Clubs | Dropped<br>Clubs | Gain/<br>Loss<br>Clubs | New<br>Members | Charter<br>Members | Reinstate<br>Members | Transfer<br>Members | Total<br>Member<br>Added | Total<br>Members<br>Dropped | Gain/<br>Loss<br>Members |
|-----------|--------------|------------------|------------------------|----------------|--------------------|----------------------|---------------------|--------------------------|-----------------------------|--------------------------|
| 2014-2015 | 12           | -1               | 11                     | 497            | 285                | 27                   | 8                   | 817                      | -374                        | 443                      |
| 2015-2016 | 4            | -5               | -1                     | 327            | 135                | 37                   | 10                  | 509                      | -749                        | -240                     |
| 2016-2017 | 4            | -1               | 3                      | 438            | 124                | 26                   | 14                  | 602                      | -377                        | 225                      |
| 2017-2018 | 4            | -6               | -2                     | 219            | 100                | 17                   | 7                   | 343                      | -554                        | -211                     |
| 2018-2019 | 6            | -4               | 2                      | 272            | 155                | 20                   | 7                   | 454                      | -404                        | 50                       |
| Average   | 6            | -3               | 3                      | 351            | 160                | 25                   | 9                   | 545                      | -492                        | 53                       |