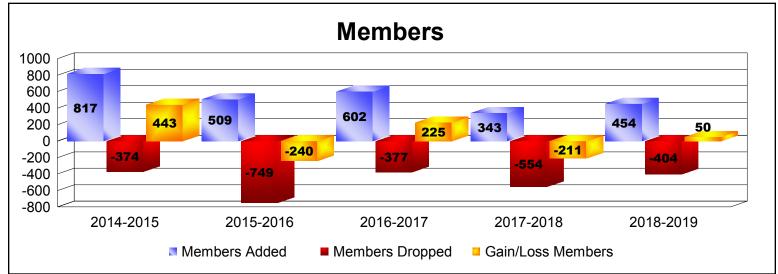

District 308 A1 As of June 2019 Cumulative

| Year      | New<br>Clubs | Dropped<br>Clubs | Gain/<br>Loss<br>Clubs | New<br>Members | Charter<br>Members | Reinstate<br>Members | Transfer<br>Members | Total<br>Member<br>Added | Total<br>Members<br>Dropped | Gain/<br>Loss<br>Members |
|-----------|--------------|------------------|------------------------|----------------|--------------------|----------------------|---------------------|--------------------------|-----------------------------|--------------------------|
| 2014-2015 | 12           | -1               | 11                     | 497            | 285                | 27                   | 8                   | 817                      | -374                        | 443                      |
| 2015-2016 | 4            | -5               | -1                     | 327            | 135                | 37                   | 10                  | 509                      | -749                        | -240                     |
| 2016-2017 | 4            | -1               | 3                      | 438            | 124                | 26                   | 14                  | 602                      | -377                        | 225                      |
| 2017-2018 | 4            | -6               | -2                     | 219            | 100                | 17                   | 7                   | 343                      | -554                        | -211                     |
| 2018-2019 | 6            | -4               | 2                      | 272            | 155                | 20                   | 7                   | 454                      | -404                        | 50                       |
| Average   | 6            | -3               | 3                      | 351            | 160                | 25                   | 9                   | 545                      | -492                        | 53                       |